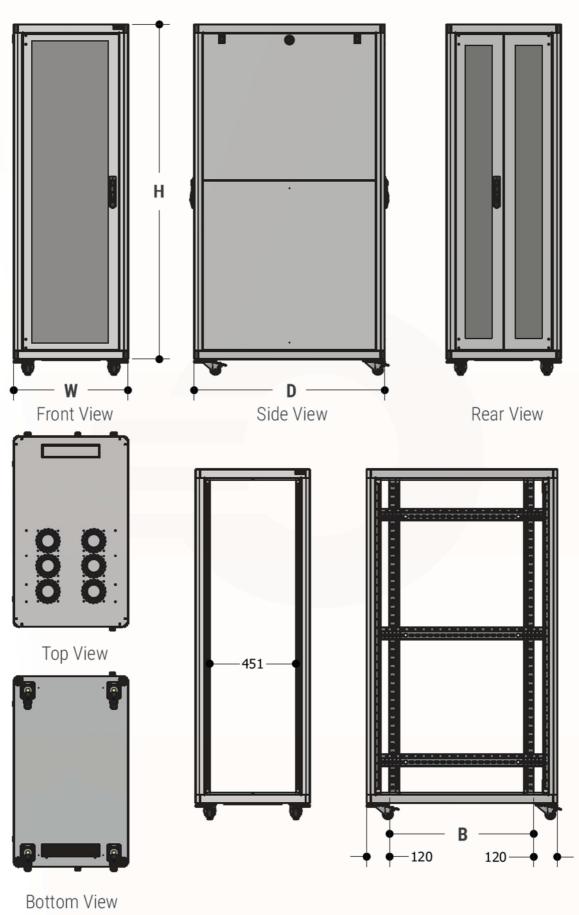

| U                           | W(mm) Overall/Useful      | D(mm) Overall/Useful | H(mm) Overall/Useful |
|-----------------------------|---------------------------|----------------------|----------------------|
|                             |                           | 600x1000             |                      |
| 26                          | 600 / 508                 | 1000 / 908           | 1306 / 1216          |
| 32                          | 600 / 508                 | 1000 / 908           | 1573 / 1483          |
| 36                          | 600 / 508                 | 1000 / 908           | 1751 / 1661          |
| Max                         | rimum space between rails | 715 mm               |                      |
|                             |                           | 800x1000             |                      |
| 26                          | 800 / 708                 | 1000 / 908           | 1306 / 1216          |
| 32                          | 800 / 708                 | 1000 / 908           | 1573 / 1483          |
| 36                          | 800 / 708                 | 1000 / 908           | 1751 / 1661          |
| Maximum space between rails |                           | 715 mm               |                      |