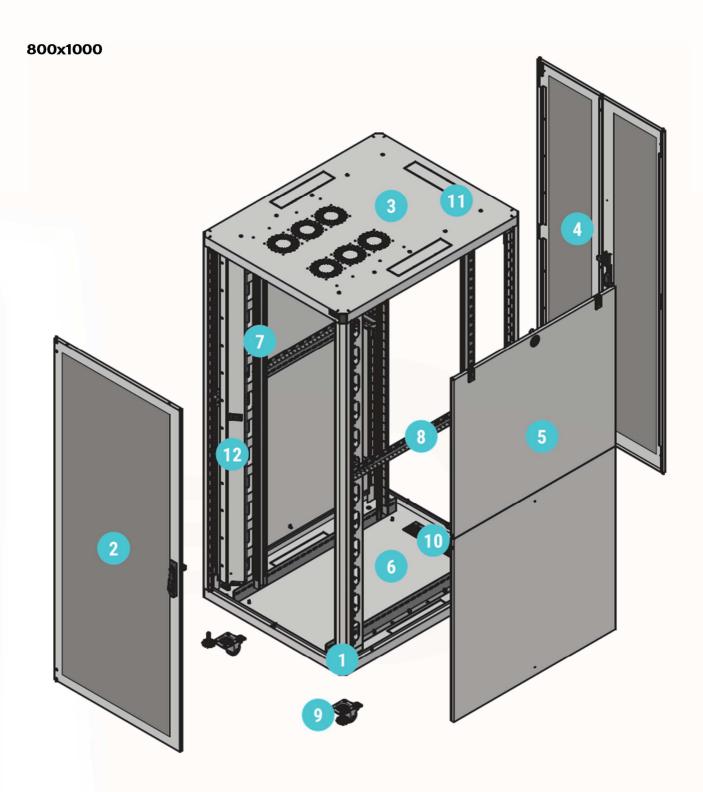

# 800x1000 Front View Rear View Side View Top View 451 65 157 123 **Bottom View**

- 2 Front Perforated Door
- 3 Top Panel
- 4 Double Perforated Doors
- 5 Side Panels
- 6 Bottom Panel
- 7 19" Rails
- 8 Support Bars

- 9 Casters
- 10 Brushed Cable Hole
- 1 Top Panel Cable Hole
- 12 Vertical Organisers

| Ordering Information code: |                                                                                                                       |  |  |
|----------------------------|-----------------------------------------------------------------------------------------------------------------------|--|--|
| 600x1000                   |                                                                                                                       |  |  |
| OC-RKF-612600-00M          | ORCA - Rack Server 600x1000 26U, perforated single rear and double front door, caster & pinion feet, Capacity: 800 Kg |  |  |
| OC-RKF-613200-00M          | ORCA - Rack Server 600x1000 32U, perforated single rear and double front door, caster & pinion feet, Capacity: 800 Kg |  |  |
| OC-RKF-613600-00M          | ORCA - Rack Server 600x1000 36U, perforated single rear and double front door, caster & pinion feet, Capacity: 800 Kg |  |  |
| 800x1000                   |                                                                                                                       |  |  |
| OC-RKF-812600-00M          | ORCA - Rack Server 800x1000 26U, perforated single rear and double front door, caster & pinion feet, Capacity: 800 Kg |  |  |
| OC-RKF-813200-00M          | ORCA - Rack Server 800x1000 32U, perforated single rear and double front door, caster & pinion feet, Capacity: 800 Kg |  |  |
| OC-RKF-813600-00M          | ORCA - Rack Server 800x1000 36U, perforated single rear and double front door, caster & pinion feet, Capacity: 800 Kg |  |  |