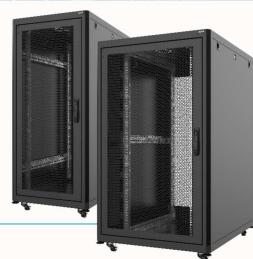

#### **General Feature**

| General Feature |                                                                                  |                                             |  |
|-----------------|----------------------------------------------------------------------------------|---------------------------------------------|--|
| Feature:        | 19"Compatibility, Brushed and pre-cut Cable E                                    | ntries                                      |  |
|                 | Material: 12/10 DKP Steel - Finish Surface Powder Coating, Color RAL9005 (Black) |                                             |  |
|                 | IP20 protection degree in according to EN 6052                                   | 29.                                         |  |
|                 | Passive ventilation slots and perforated panels for the recirculation of hot air |                                             |  |
|                 | Front single door perforated 80% - Reversible, with quick release hinges system. |                                             |  |
|                 | With foldaway handle, 2 key supplied. Opening 110°                               |                                             |  |
|                 | Rear vertical double door, perforated 80%                                        |                                             |  |
|                 | Blind side panels removable, two sections on 36U,                                |                                             |  |
|                 | with quick release system and door lock 1/4 turn lock;                           |                                             |  |
|                 | Front and rear 19 " in 20/10 galvanized steel side uprights adjustable in depth; |                                             |  |
|                 | Roof with predisposition for mounting 2-4-6 fans ventilation unit.               |                                             |  |
|                 | Static Load Capacity with Levelling feet and wh                                  | neels: 800 Kg                               |  |
|                 | Static Load Capacity with finishing plinth:                                      | 1000 Kg                                     |  |
|                 | Pre-punched and brushes space for cable inlet.                                   |                                             |  |
|                 | Levelling feet and wheels;                                                       | Standard ground kit;                        |  |
|                 | Optional - Finishing plinth H100mm                                               | On 800 version, 2 front vertical cable man. |  |
|                 |                                                                                  |                                             |  |