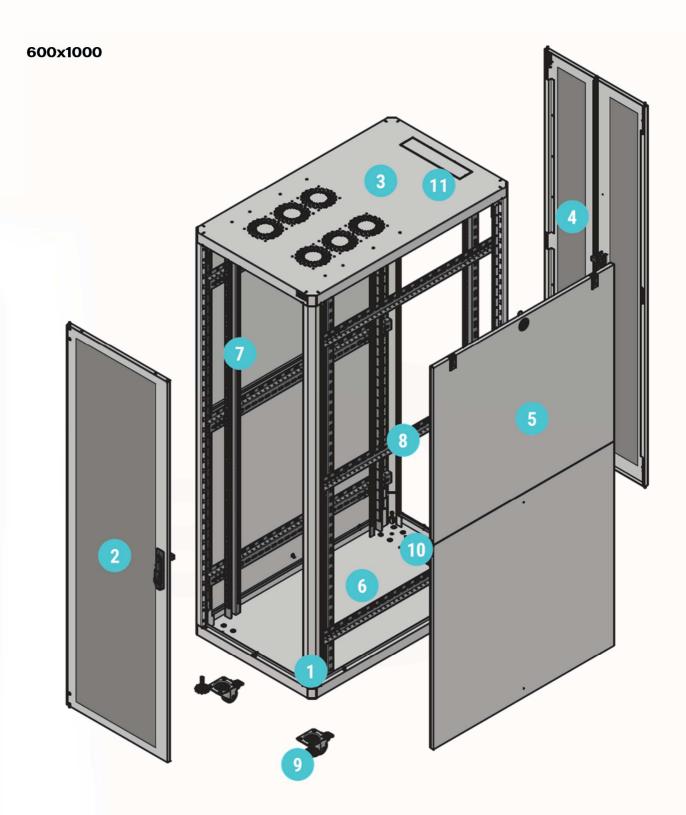

### 600x1000

- 1 Base Structure
- 2 Front Perforated Door
- 3 Top Panel
- 4 Double Perforated Doors
- 5 Side Panels
- 6 Bottom Panel
- 7 19" Rails
- 8 Support Bars

- 9 Casters
- 10 Brushed Cable Hole
- 11 Top Panel Cable Hole