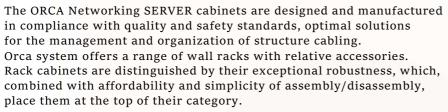

**RACK - SERVER** 

## FLOOR STANDING SMALL SERVER RACK







#### **General Feature**

| General Feature |                                                                                  |                                             |  |
|-----------------|----------------------------------------------------------------------------------|---------------------------------------------|--|
| Feature:        | 19"Compatibility, Brushed and pre-cut Cable E                                    | ntries                                      |  |
|                 | Material: 12/10 DKP Steel - Finish Surface Powder Coating, Color RAL9005 (Black) |                                             |  |
|                 | IP20 protection degree in according to EN 6052                                   | 29.                                         |  |
|