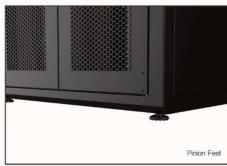

| <b>General Feat</b> | ure                                                                                              |                  |                |  |
|---------------------|--------------------------------------------------------------------------------------------------|------------------|----------------|--|
|                     | 19''Compatibility, Brushed and Slidii                                                            | ng Cable Entries |                |  |
|                     | Material: 12/10 Steel - Finish Surface Powder Coating, Color RAL9005 (Black)                     |                  |                |  |
|                     | IP20 protection degree in according                                                              | to EN 60529.     |                |  |
|                     | Passive ventilation slots and perforated panels for the recirculation of hot air                 |                  |                |  |
|                     | Front single door perforated 80% - Reversible, with quick release hinges system.                 |                  |                |  |
|                     | With foldaway handle, 2 key supplie                                                              | d. Opening 110°  |                |  |
|                     | Rear, vertical double door, perforated 80%                                                       |                  |                |  |
|                     | Blind side panels removable, two sections, with quick release system and door lock 1/4 turn lock |                  |                |  |
| Feature:            | Front and rear 19 " in 20/10 galvanized steel side uprights adjustable in depth;                 |                  |                |  |
|                     | Roof with predisposition for mounting 2-4 fans ventilation unit.                                 |                  |                |  |
|                     | Pre-punched and brushes space for cable inlet.                                                   |                  |                |  |
|                     | Levelling feet and wheels;                                                                       |                  |                |  |
|                     | Standard ground kit;                                                                             |                  |                |  |
|                     | Static Load Capacity: 2000kg                                                                     |                  |                |  |
|                     | Optional - Finishing plinth H100mm                                                               |                  |                |  |
|                     | On 800 version, 2 front vertical cable management                                                |                  |                |  |
|                     | Size:                                                                                            | 42U              | 42U            |  |
| Dimensions:         | Width (Useful):                                                                                  | 600 (560) mm     | 800 (760) mm   |  |
| intensions:         | Depth (Useful):                                                                                  | 1000 (915) mm    | 1000 (915) mm  |  |
|                     | Height (Useful):                                                                                 | 2017 (1890) mm   | 2017 (1890) mm |  |