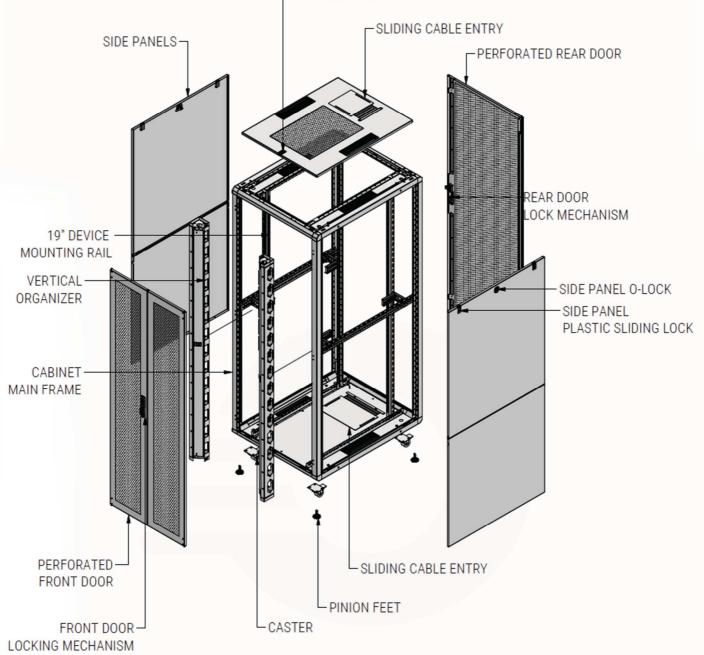

## Description

The ORCA Networking SERVER cabinets are designed and manufactured in compliance with quality and safety standards, optimal solutions for the management and organization of structure cabling. Orca system offers a range of wall racks with relative accessories. Rack cabinets are distinguished by their exceptional robustness, which, combined with affordability and simplicity of assembly/disassembly, place them at the top of their category.

| <b>General Feat</b> | ure                                                                                              |                  |                |  |
|---------------------|--------------------------------------------------------------------------------------------------|------------------|----------------|--|
|                     | 19''Compatibility, Brushed and Slidii                                                            | ng Cable Entries |                |  |
|                     | Material: 12/10 Steel - Finish Surface Powder Coating, Color RAL9005 (Black)                     |                  |                |  |
|                     | IP20 protection degree in according                                                              | to EN 60529.     |                |  |
|                     | Passive ventilation slots and perforated panels for the recirculation of hot air                 |                  |                |  |
|                     | Front single door perforated 80% - Reversible, with quick release hinges system.                 |                  |                |  |
|                     | With foldaway handle, 2 key supplie                                                              | d. Opening 110°  |                |  |
|                     | Rear, vertical double door, perforated 80%                                                       |                  |                |  |
|                     | Blind side panels removable, two sections, with quick release system and door lock 1/4 turn lock |                  |                |  |
| Feature:            | Front and rear 19 " in 20/10 galvanized steel side uprights adjustable in depth;                 |                  |                |  |
|                     | Roof with predisposition for mounting 2-4 fans ventilation unit.                                 |                  |                |  |
|                     | Pre-punched and brushes space for cable inlet.                                                   |                  |                |  |
|                     | Levelling feet and wheels;                                                                       |                  |                |  |
|                     | Standard ground kit;                                                                             |                  |                |  |
|                     | Static Load Capacity: 2000kg                                                                     |                  |                |  |
|                     | Optional - Finishing plinth H100mm                                                               |                  |                |  |
|                     | On 800 version, 2 front vertical cable management                                                |                  |                |  |
|                     | Size:                                                                                            | 42U              | 42U            |  |
| Dimensions:         | Width (Useful):                                                                                  | 600 (560) mm     | 800 (760) mm   |  |
| intensions:         | Depth (Useful):                                                                                  | 1000 (915) mm    | 1000 (915) mm  |  |
|                     | Height (Useful):                                                                                 | 2017 (1890) mm   | 2017 (1890) mm |  |