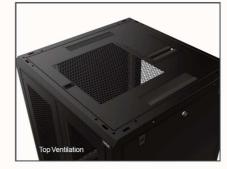

| <b>General Feat</b> | ure                                                                                              |                  |                |  |
|---------------------|--------------------------------------------------------------------------------------------------|------------------|----------------|--|
|                     | 19''Compatibility, Brushed and Slidii                                                            | ng Cable Entries |                |  |
|                     | Material: 12/10 Steel - Finish Surface Powder Coating, Color RAL9005 (Black)                     |                  |                |  |
|                     | IP20 protection degree in according                                                              | to EN 60529.     |                |  |
|                     | Passive ventilation slots and perforated panels for the recirculation of hot air                 |                  |                |  |
|                     | Front single door perforated 80% - Reversible, with quick release hinges system.                 |                  |                |  |
|                     | With foldaway handle, 2 key supplie                                                              | d. Opening 110°  |                |  |
|                     | Rear, vertical double door, perforated 80%                                                       |                  |                |  |
|                     | Blind side panels removable, two sections, with quick release system and door lock 1/4 turn lock |                  |                |  |
| Feature:            | Front and rear 19 " in 20/10 galvanized steel side uprights adjustable in depth;                 |                  |                |  |
|                     | Roof with predisposition for mounting 2-4 fans ventilation unit.                                 |                  |                |  |
|                     | Pre-punched and brushes space for cable inlet.                                                   |                  |                |  |
|                     | Levelling feet and wheels;                                                                       |                  |                |  |
|                     | Standard ground kit;                                                                             |                  |                |  |
|                     | Static Load Capacity: 2000kg                                                                     |                  |                |  |
|                     | Optional - Finishing plinth H100mm                                                               |                  |                |  |
|                     | On 800 version, 2 front vertical cable management                                                |                  |                |  |
|                     | Size:                                                                                            | 42U              | 42U            |  |
| Dimensions:         | Width (Useful):                                                                                  | 600 (560) mm     | 800 (760) mm   |  |
| intensions:         | Depth (Useful):                                                                                  | 1000 (915) mm    | 1000 (915) mm  |  |
|                     | Height (Useful):                                                                                 | 2017 (1890) mm   | 2017 (1890) mm |  |