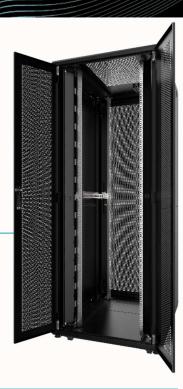

## FLOOR STANDING SERVER RACK 800×1000

## Description

The ORCA Networking SERVER cabinets are designed and manufactured in compliance with quality and safety standards, optimal solutions for the management and organization of structure cabling. Orca system offers a range of wall racks with relative accessories. Rack cabinets are distinguished by their exceptional robustness, which, combined with affordability and simplicity of assembly/disassembly, place them at the top of their category.

| <b>General Feat</b> | ure                                                                                              |                  |                |  |
|---------------------|--------------------------------------------------------------------------------------------------|------------------|----------------|--|
|                     | 19''Compatibility, Brushed and Slidii                                                            | ng Cable Entries |                |  |
|                     | Material: 12/10 Steel - Finish Surface Powder Coating, Color RAL9005 (Black)                     |                  |                |  |
|                     | IP20 protection degree in according                                                              | to EN 60529.     |                |  |
|                     | Passive ventilation slots and perforated panels for the recirculation of hot air                 |                  |                |  |
|                     | Front single door perforated 80% - Reversible, with quick release hinges system.                 |                  |                |  |
|                     | With foldaway handle, 2 key supplie                                                              | d. Opening 110°  |                |  |
|                     | Rear, vertical double door, perforated 80%                                                       |                  |                |  |
|                     | Blind side panels removable, two sections, with quick release system and door lock 1/4 turn lock |                  |                |  |
| Feature:            | Front and rear 19 " in 20/10 galvanized steel side uprights adjustable in depth;                 |                  |                |  |
|                     | Roof with predisposition for mounting 2-4 fans ventilation unit.                                 |                  |                |  |
|                     | Pre-punched and brushes space for cable inlet.                                                   |                  |                |  |
|                     | Levelling feet and wheels;                                                                       |                  |                |  |
|                     | Standard ground kit;                                                                             |                  |                |  |
|                     | Static Load Capacity: 2000kg                                                                     |                  |                |  |
|                     | Optional - Finishing plinth H100mm                                                               |                  |                |  |
|                     | On 800 version, 2 front vertical cable management                                                |                  |                |  |
|                     | Size:                                                                                            | 42U              | 42U            |  |
| Dimensions:         | Width (Useful):                                                                                  | 600 (560) mm     | 800 (760) mm   |  |
| intensions:         | Depth (Useful):                                                                                  | 1000 (915) mm    | 1000 (915) mm  |  |
|                     | Height (Useful):                                                                                 | 2017 (1890) mm   | 2017 (1890) mm |  |