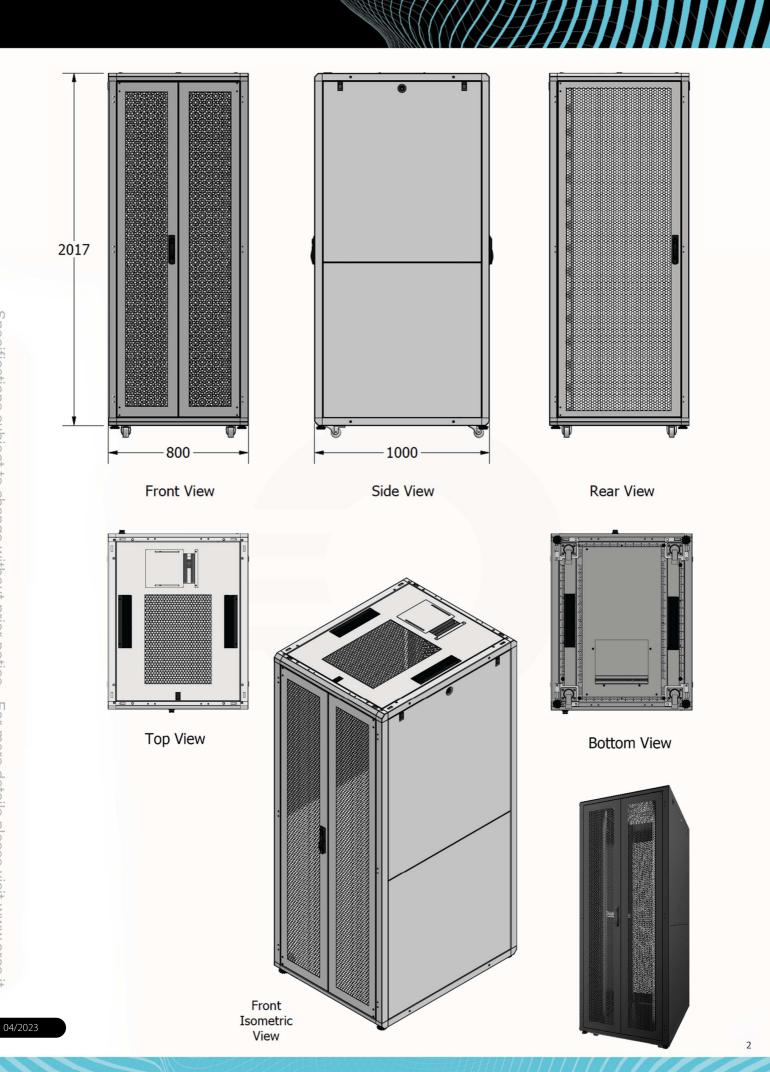

| <b>General Feat</b> | ure                                                                                              |                  |                |  |
|---------------------|--------------------------------------------------------------------------------------------------|------------------|----------------|--|
|                     | 19''Compatibility, Brushed and Slidii                                                            | ng Cable Entries |                |  |
|                     | Material: 12/10 Steel - Finish Surface Powder Coating, Color RAL9005 (Black)                     |                  |                |  |
|                     | IP20 protection degree in according                                                              | to EN 60529.     |                |  |
|                     | Passive ventilation slots and perforated panels for the recirculation of hot air                 |                  |                |  |
|                     | Front single door perforated 80% - Reversible, with quick release hinges system.                 |                  |                |  |
|                     | With foldaway handle, 2 key supplie                                                              | d. Opening 110°  |                |  |
|                     | Rear, vertical double door, perforated 80%                                                       |                  |                |  |
|                     | Blind side panels removable, two sections, with quick release system and door lock 1/4 turn lock |                  |                |  |
| Feature:            | Front and rear 19 " in 20/10 galvanized steel side uprights adjustable in depth;                 |                  |                |  |
|                     | Roof with predisposition for mounting 2-4 fans ventilation unit.                                 |                  |                |  |
|                     | Pre-punched and brushes space for cable inlet.                                                   |                  |                |  |
|                     | Levelling feet and wheels;                                                                       |                  |                |  |
|                     | Standard ground kit;                                                                             |                  |                |  |
|                     | Static Load Capacity: 2000kg                                                                     |                  |                |  |
|                     | Optional - Finishing plinth H100mm                                                               |                  |                |  |
|                     | On 800 version, 2 front vertical cable management                                                |                  |                |  |
|                     | Size:                                                                                            | 42U              | 42U            |  |
| Dimensions:         | Width (Useful):                                                                                  | 600 (560) mm     | 800 (760) mm   |  |
| intensions:         | Depth (Useful):                                                                                  | 1000 (915) mm    | 1000 (915) mm  |  |
|                     | Height (Useful):                                                                                 | 2017 (1890) mm   | 2017 (1890) mm |  |