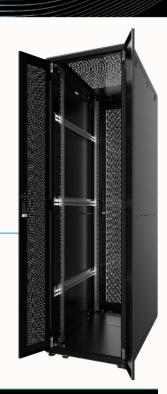

## **Description**

The ORCA Networking SERVER cabinets are designed and manufactured in compliance with quality and safety standards, optimal solutions for the management and organization of structure cabling. Orca system offers a range of wall racks with relative accessories. Rack cabinets are distinguished by their exceptional robustness, which, combined with affordability and simplicity of assembly/disassembly, place them at the top of their category.

Passive ventilation slots and perforated panels for the recirculation of hot air

Front single door perforated 80% - Reversible, with quick release hinges system.

With foldaway handle, 2 key supplied. Opening 110°

Rear, vertical double door, perforated 80%

Blind side panels removable, two sections, with quick release system and door lock 1/4 turn lock;

Front and rear 19 " in 20/10 galvanized steel side uprights adjustable in depth;