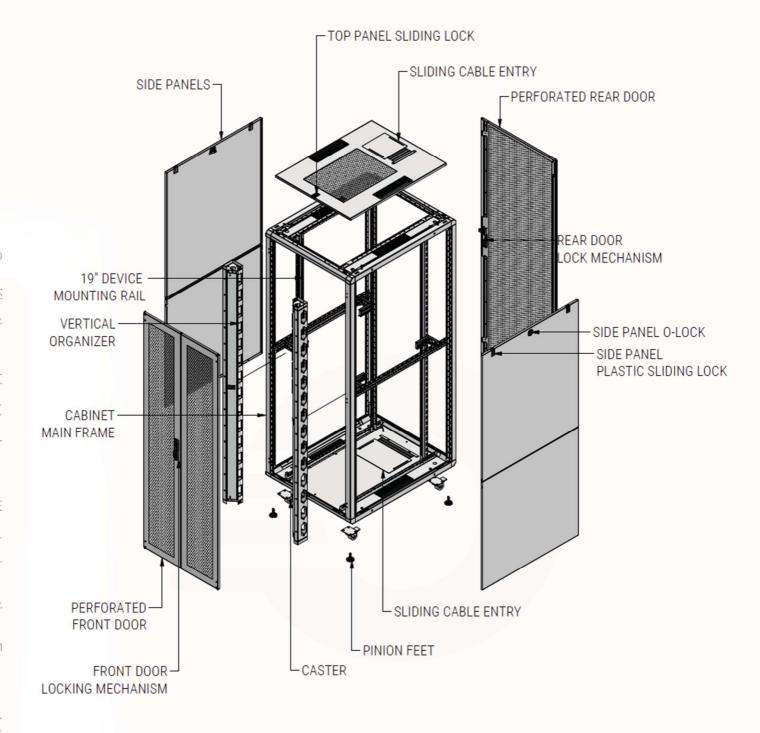

## **General Feature**

Feature:

19"Compatibility, Brushed and Sliding Cable Entries

Material: 12/10 Steel - Finish Surface Powder Coating, Color RAL9005 (Black)

IP20 protection degree in according to EN 60529.

Passive ventilation slots and perforated panels for the recirculation of hot air

Front single door perforated 80% - Reversible, with quick release hinges system.

With foldaway handle, 2 key supplied. Opening 110°

Rear, vertical double door, perforated 80%

Blind side panels removable, two sections, with quick release system and door lock 1/4 turn lock;

Front and rear 19 " in 20/10 galvanized steel side uprights adjustable in depth;

Roof with predisposition for mounting 2-4 fans ventilation unit.

Pre-punched and brushes space for cable inlet.

Levelling feet and wheels;

Standard ground kit;

Static Load Capacity: 2000kg

Optional - Finishing plinth H100mm