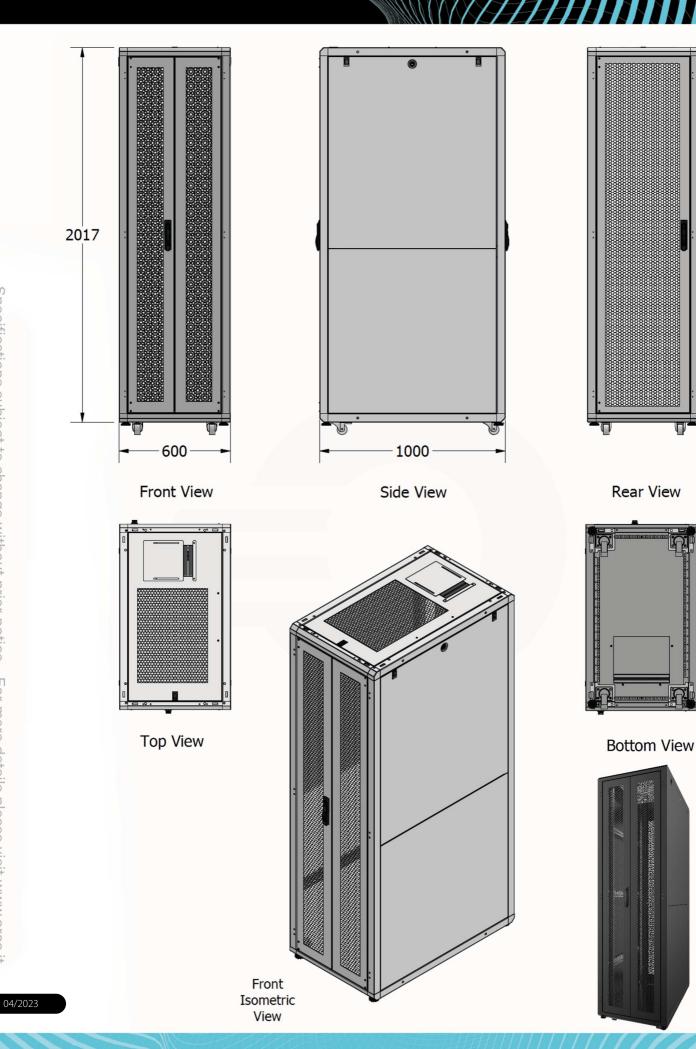

On 800 version, 2 front vertical cable management

| Dimensions: | DIZC.            | 420            | 420            |
|-------------|------------------|----------------|----------------|
|             | Width (Useful):  | 600 (560) mm   | 800 (760) mm   |
|             | Depth (Useful):  | 1000 (915) mm  | 1000 (915) mm  |
|             | Height (Useful): | 2017 (1890) mm | 2017 (1890) mm |
|             |                  |                |                |