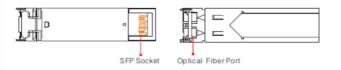

| Feature:                                            |                                                        |
|-----------------------------------------------------|--------------------------------------------------------|
| SFP package type, LC connector, support SFF8472 std | Support hot plug                                       |
| 850nm VCSEL Laser and PIN photo detector            | Low EMI and excellent ESD protection                   |
| Up to 550m transmission on 50/125 um MMF            | 1a contact discharge 3 level, 1b air discharge 3 level |
| -8/-3 dBm Optical Power, -19 dBm Sensivity          | IEC 61000-4-2                                          |
| Laser safety standard IEC-60825 compliant           | +3.3V single power supply, by host- 1W                 |
| Material: Stainless Steel                           | LVPECL compatible data input/output interface          |
| Dimension: 55,4 x 13,7 x 6,25mm - 17g               | MTBF: >30000h                                          |
| Compatible with RoHS                                |                                                        |
| Temperature range: Working 0 ~ 70°C Sto             | orage -40 ~ 70°C Humidity: 0 to 90% non-condensing     |