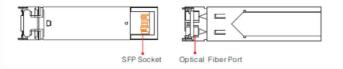

| Feature:                                            |                                                        |
|-----------------------------------------------------|--------------------------------------------------------|
| SFP package type, LC connector, support SFF8472 std | Support hot plug                                       |
| Up to 20Km transmission on 9/125 um SMF             | Low EMI and excellent ESD protection                   |
| Up to 300m transmission on 50/125 um MMF            | 1a contact discharge 3 level, 1b air discharge 3 level |
| -8/-3 dBm Optical Power, -24 dBm Sensivity          | IEC 61000-4-2                                          |
| Laser safety standard IEC-60825 compliant           | +3.3V single power supply, by host- 1W                 |
| Transmitter use1310nm FP laser and 1550PIN-TIA;     | Receiver use 1550nm FP laser and1310nm PIN-TIA;        |
| Material: Stainless Steel                           | LVPECL compatible data input/output interface          |
| Dimension: 55,4 x 13,7 x 6,25mm - 17g               | MTBF: >30000h                                          |
| Compatible with RoHS                                |                                                        |
| Temperature range: Working 0 ~ 70°C Sto             | orage -40 ~ 70°C Humidity: 0 to 90% non-condensing     |