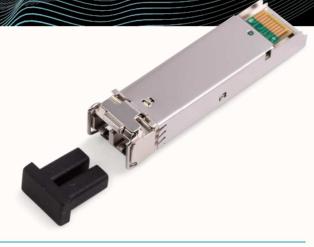

## **Description**

ORCA® standard SFP optical module. It uses two multi-mode optical fibers, the speed rate up to 155Mbps and the transmission distance up to 2km. This product can match up with fiber converter and optical Ethernet switch with SFP port, it can be used in Ethernet, telecom and optical fiber communication and other industries.

| Feature:                                   |                                                        |
|--------------------------------------------|--------------------------------------------------------|
| SFP package with LC connector              | Low EMI and excellent ESD protection                   |
| 850nm VCSEL Laser and PIN photo detector   | 1a contact discharge 3 level, 1b air discharge 3 level |
| -8/-3 dBm Optical Power, -19 dBm Sensivity | IEC 61000-4-2                                          |
| Up to 2km transmission on 50/125 um MMF    | +3.3V single power supply, by host- 1W                 |
| Laser safety standard IEC-60825 compliant  | LVPECL compatible data input/output interface          |
| Dimension: 55,4 x 13,7 x 6,25mm - 17g      | Material: Stainless Steel                              |
| Compatible with RoHS                       | Digital Diagnostic SFF-8472 compliant                  |
| Temperature range: Working 0 ~ 70°C        | Storage -40 ~ 70°C Humidity: 0 to 90% non-condensing   |