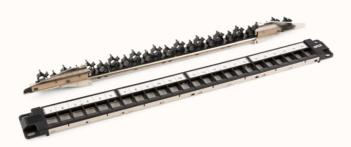

agg. 07/2022

| Ordering Information | code:                                                                                                     |
|----------------------|-----------------------------------------------------------------------------------------------------------|
| Crimping Tool:       |                                                                                                           |
| OC-TL-269000-08      | ORCA - OneTool, fast tool for 180° keystone insertion and cutting.                                        |
| Keystone:            |                                                                                                           |
| OC-MJ6-233120-18     | ORCA - Keystone Jack Cat 6 UTP OneTool/dual 180°, Slim - White                                            |
| OC-MJ6-233130-18     | ORCA - Keystone Jack Cat 6 UTP OneTool/dual 180°, Slim - Black                                            |
| OC-MJ6-233125-18     | ORCA - Keystone Jack Cat 6A UTP OneTool/dual 180°, Slim - White                                           |
| OC-MJ6-233135-18     | ORCA - Keystone Jack Cat 6A UTP OneTool/dual 180°, Slim - Black                                           |
| Patch Panel:         |                                                                                                           |
| OC-PP6-570125-24     | ORCA - Patch panel 24 ports, unload, UTP/FTP Cat. (5E)/6/6A with removable cable management, cable clips. |