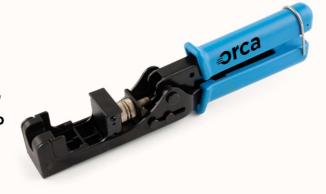

## ORCA® OneTool,

practical tool that allows the insertion and cutting of the excess of 8 wires at the same time. The removable matrix allows, by correctly setting the twisted pair at the right distance, to minimize NEXT problems due to termination. Indication of standard A or B clearly indicated. Suitable for Orca 180° series keystone, Cat. 6 and 6A black and white color. Onetool, 4-step termination!