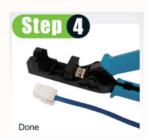

## ORCA® OneTool,

practical tool that allows the insertion and cutting of the excess of 8 wires at the same time. The removable matrix allows, by correctly setting the twisted pair at the right distance, to minimize NEXT problems due to termination. Indication of standard A or B clearly indicated. Suitable for Orca 180° series keystone, Cat. 6 and 6A black and white color. Onetool, 4-step termination!