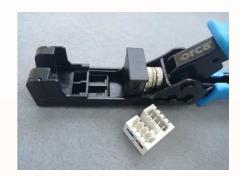

## ORCA® OneTool,

practical tool that allows the insertion and cutting of the excess of 8 wires at the same time. The removable matrix allows, by correctly setting the twisted pair at the right distance, to minimize NEXT problems due to termination. Indication of standard A or B clearly indicated. Suitable for Orca 180° series keystone, Cat. 6 and 6A black and white color. Onetool, 4-step termination!