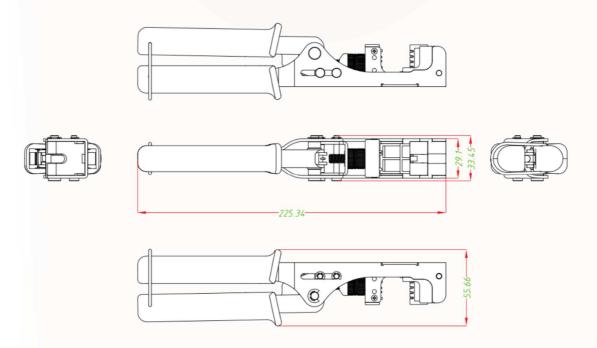

| Feature:                             |                                      |
|--------------------------------------|--------------------------------------|
| Body Material: Cold rolled iron      | Handle material: Plastic             |
| 180° keystone dedicated special tool | Insertion matrix: 1000 cycles        |
| Adjustable thrust force              | Wire: 22-24 AWG                      |
| Working temperature : -25 °C ~ 70 °C | Storage temperature: - 40 °C ~ 68 °C |
| RoHS Directive 2011/65/EU compliant  |                                      |