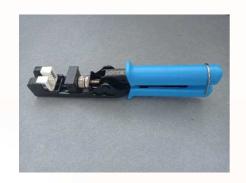

## ORCA® OneTool,

practical tool that allows the insertion and cutting of the excess of 8 wires at the same time. The removable matrix allows, by correctly setting the twisted pair at the right distance, to minimize NEXT problems due to termination. Indication of standard A or B clearly indicated. Suitable for Orca 180° series keystone, Cat. 6 and 6A black and white color. Onetool, 4-step termination!