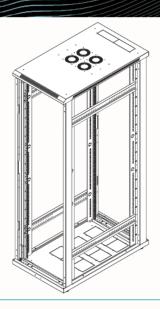

## FLOOR STANDING SERVER RACK 600x1000x42U

## **Description**

The Orca System floor and wall cabinets are designed and manufactured in compliance with quality and safety standards, optimal solutions for the management and organization of structured cabling.

Orca System offers a range of wall racks with relative accessories.

Rack cabinets are distinguished by their exceptional robustness, which, combined with affordability and simplicity of assembly / disassembly, place them at the top of their category.

| General Feature: |                                                                                  |  |  |
|------------------|----------------------------------------------------------------------------------|--|--|
|                  | Realized in 13,5/10 Steel painted.                                               |  |  |
|                  | Surface finish BLACK RAL 9011.                                                   |  |  |
| Physical         | Load-bearing frame                                                               |  |  |
|                  | Static load capacity 800Kg.                                                      |  |  |
|                  | IP20 protection degree in according to EN 60529, IK10.                           |  |  |
|                  | Front, single door, perforated 75%                                               |  |  |
|                  | Rear, vertical double door, perforated 75%                                       |  |  |
| Doors            | Reversible, with quick release hinges system.                                    |  |  |
|                  | With foldaway handle, 2 key supplied.                                            |  |  |
|                  | Opening 180°                                                                     |  |  |
|                  | Roof with predisposition for mounting 2-3-4 fans ventilation unit.               |  |  |
| Roof and floor   | Passive ventilation slots for the recirculation of hot air.                      |  |  |
|                  | Pre-punched space for cable inlet.                                               |  |  |
|                  | Ground kit                                                                       |  |  |
|                  | Levelling feet 18mm                                                              |  |  |
| Other            | Side panels removable with quick release system, ¼ turn lock                     |  |  |
| Other            | Front and rear 19 " in 20/10 galvanized steel side uprights adjustable in depth, |  |  |
|                  | pitch 46mm with intermediate pitches of 15,875mm                                 |  |  |
|                  | Weight unload 130Kg                                                              |  |  |
| Optional         | Finishing plinth H100mm with removable panels                                    |  |  |
| Optional         | Wheels and wheels with brake                                                     |  |  |