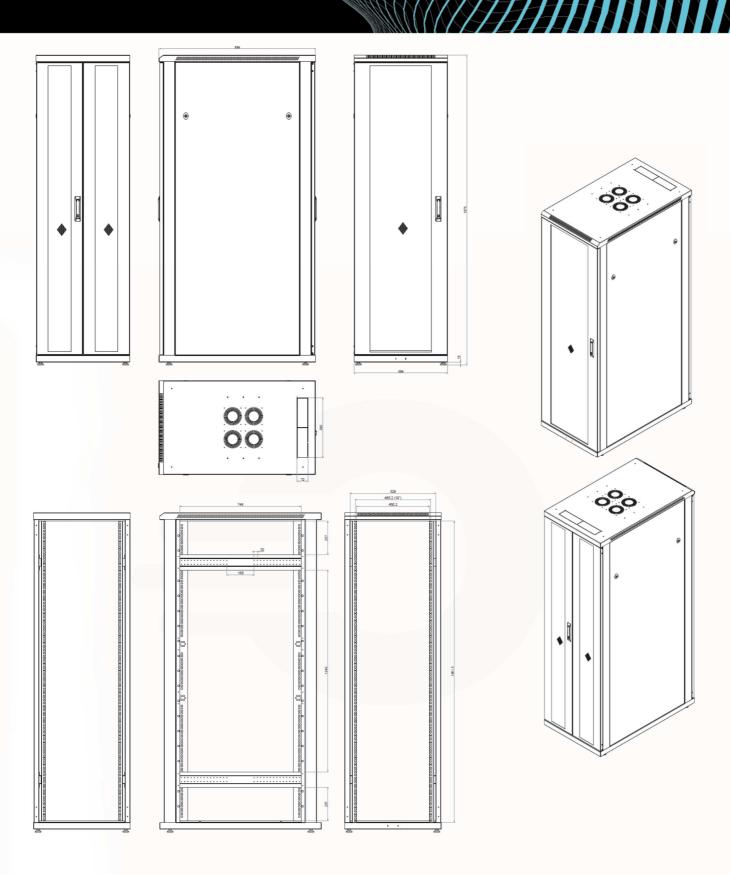

| General Feature: |                                                                                  |  |  |
|------------------|----------------------------------------------------------------------------------|--|--|
|                  | Realized in 13,5/10 Steel painted.                                               |  |  |
|                  | Surface finish BLACK RAL 9011.                                                   |  |  |
| Physical         | Load-bearing frame                                                               |  |  |
|                  | Static load capacity 800Kg.                                                      |  |  |
|                  | IP20 protection degree in according to EN 60529, IK10.                           |  |  |
|                  | Front, single door, perforated 75%                                               |  |  |
|                  | Rear, vertical double door, perforated 75%                                       |  |  |
| Doors            | Reversible, with quick release hinges system.                                    |  |  |
|                  | With foldaway handle, 2 key supplied.                                            |  |  |
|                  | Opening 180°                                                                     |  |  |
|                  | Roof with predisposition for mounting 2-3-4 fans ventilation unit.               |  |  |
| Roof and floor   | Passive ventilation slots for the recirculation of hot air.                      |  |  |
|                  | Pre-punched space for cable inlet.                                               |  |  |
|                  | Ground kit                                                                       |  |  |
|                  | Levelling feet 18mm                                                              |  |  |
| Other            | Side panels removable with quick release system, ¼ turn lock                     |  |  |
| Other            | Front and rear 19 " in 20/10 galvanized steel side uprights adjustable in depth, |  |  |
|                  | pitch 46mm with intermediate pitches of 15,875mm                                 |  |  |
|                  | Weight unload 130Kg                                                              |  |  |
| Optional         | Finishing plinth H100mm with removable panels                                    |  |  |
| Optional         | Wheels and wheels with brake                                                     |  |  |

| U            | W(mm) Overall/Useful | D(mm) Overall/Useful | H(mm) Overall/Useful |  |  |
|--------------|----------------------|----------------------|----------------------|--|--|
| 600x1000x42U |                      |                      |                      |  |  |
| 42           | 596 / 529            | 996 / 748            | 1957 / 1861          |  |  |

## 600x1000x42U

OC-RAC-572600-42N

ORCA – Floor Standing Server Rack 600X1000X42U, front door, rear double door, perforated 75%; side panels removable, dual side uprights and vertical cable management, disassemblable, feet, load capacity 500Kg, Black