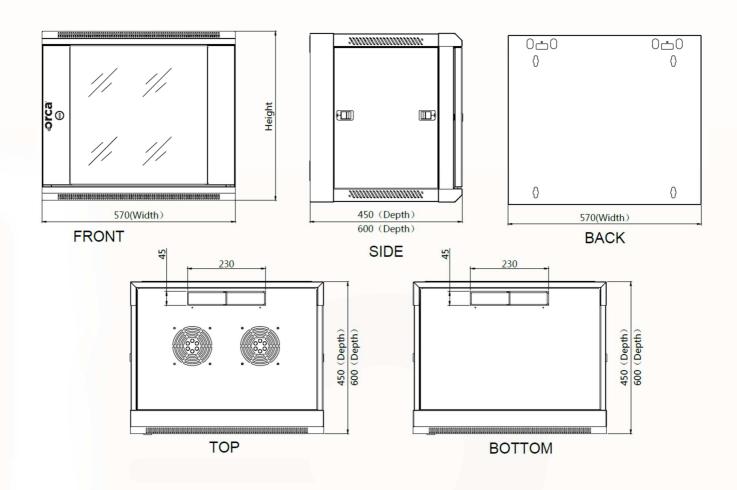

| Physical       | SPCC Cold Rolled Steel, rails 12-15/10, other 10/10.                          |  |  |  |
|----------------|-------------------------------------------------------------------------------|--|--|--|
|                | Surface finish BLACK RAL 9004 polyester powder paint.                         |  |  |  |
|                | Static load capacity 60Kg.                                                    |  |  |  |
|                | IP20 protection degree in according to EN 60529                               |  |  |  |
| Front door     | 5 mm toughed glass door, SPCCt1.2                                             |  |  |  |
|                | With lock, 2 key supplied.                                                    |  |  |  |
|                | Opening 180°, reversible.                                                     |  |  |  |
| Roof and floor | Roof with predisposition for mounting fans.                                   |  |  |  |
|                | Passive ventilation slots for the recirculation of hot air.                   |  |  |  |
|                | Pre-cut space for cable inlet on both of top cover and bottom panel.          |  |  |  |
| Other          | Back panel with fast wall mount bracket and fixing hole,                      |  |  |  |
|                | locked from inside with screw, avoiding to be stolen or accidentally dropped. |  |  |  |
|                | Blind side panels removable with quick release system.                        |  |  |  |
|                | 2 front 19" steel side uprights adjustable in depth.                          |  |  |  |

| U  | W(mm) | D(mm) | H(mm) |  |
|----|-------|-------|-------|--|
| 6  | 570   | 450   | 370   |  |
| 9  | 570   | 450   | 500   |  |
| 12 | 570   | 450   | 635   |  |
| 15 | 570   | 450   | 770   |  |
| 12 | 570   | 600   | 635   |  |
| 15 | 570   | 600   | 770   |  |