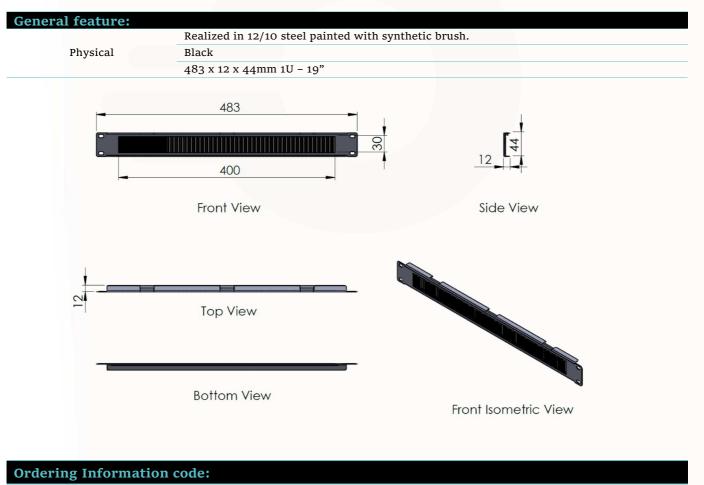

## Description

The ORCA accessories are made to help with the organization of any copper or fibre system. Easy to install in any rack, they maintain the system organized and of easy access for the technicians. ORCA's Cable Management Panel is an horizontal 1 unit high (19") cable manager used to perfectly organize Cat5E and Cat6 patch cords along with fiber patch cords. They help maintain the required bend radius also relieving stress, to ensure the protection needed to the patch cords in any rack or cabinet. The Cable Management Panel can easily be added as the system grows, adding the flexibility maintaining everything organized.

OC-RAC-550100-05M ORCA - horizontal cable management 1U with brush - black

1