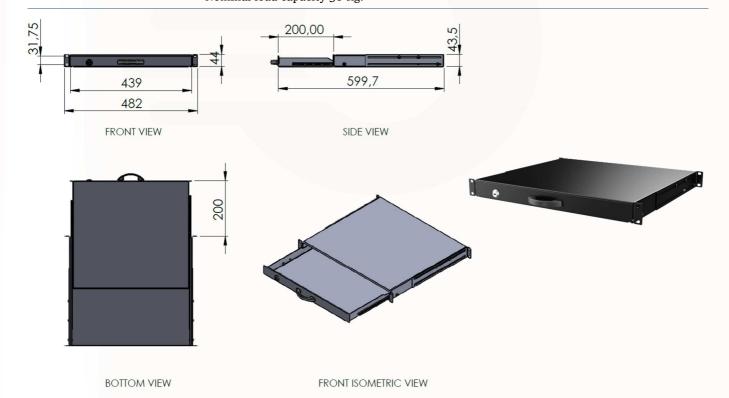

## General feature: Realized in steel painted 15/10 Surface finish Black RAL 9005 powder coating Height 1U - sliding on metal guides whit bearings system Lock with key **Physical** Type of mounting 19" - 4 point deep adjustable Dimension: 48 2 x 600 x 44 mm Nominal load capacity 50 Kg.