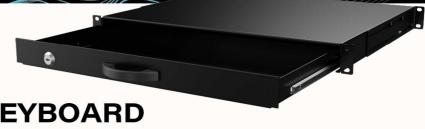

## **SLIDE SHELF for KEYBOARD 1U-19" 4 POINT ADJUSTABLE**

## **Description**

ORCA slide shelfs fits 19" standard equipment, to accommodates keyboard, mouse or documents, lock whit key. Sliding on metal guide with bearing system, steel made. Powder coated finish that protects from corrosion. Light weight and durable, M6 Screws and Cage nuts are included.

## General feature: Realized in steel painted 15/10 Surface finish Black RAL 9005 powder coating Height 1U - sliding on metal guides whit bearings system Lock with key **Physical** Type of mounting 19" - 4 point deep adjustable Dimension: 48 2 x 600 x 44 mm Nominal load capacity 50 Kg.