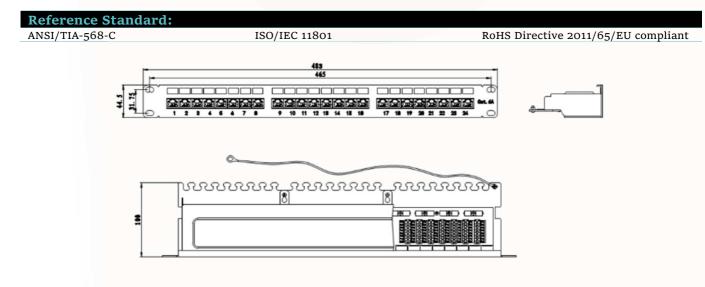

## COPPER PATCH PANEL CAT. 6A - FTP

## Description

ORCA Hight quality components and innovative IDC connection techniques with rear utilities colour coded for correct connection of FTP cable, grounded rear cable holder system. Front panel with numerical and icona tab identification.

| Main body             | Material   | Metal SPCC                                               |
|-----------------------|------------|----------------------------------------------------------|
|                       | Dimension  | 1U                                                       |
|                       | Color      | Black                                                    |
| PIN                   | Material   | Phosphor Bronze                                          |
|                       | Life       | ≥750 times                                               |
| IDC                   | TYPE       | PC - LSA Krone / toolless compatible                     |
|                       | Life       | 200 times of repeated threading                          |
|                       | AWG range: | 22-26                                                    |
| Port                  | Number     | 24 – PBT Plastic Housing – numbered and with label space |
|                       | Туре       | RJ45 - Cat. 6A                                           |
|                       | Shield     | FTP                                                      |
| Operation Temperature |            | -20 to 68 °C                                             |