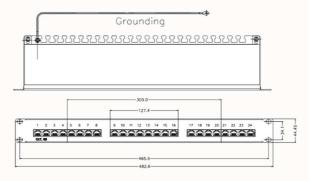

## Description

ORCA® Category 5 shielded Density Patch Panels provide excellent performance for high speed LANs from 10 Mb to Gigabit Ethernet applications. 1U 19" standard format is suitable for rack installation. Hight quality components and innovative IDC connection techniques with rear utilities colour coded for correct connection of FTP cable; grounded rear cable holder system.

| <b>Material Specifica</b> | ation e Feature: |                                     |  |
|---------------------------|------------------|-------------------------------------|--|
|                           | Material         | Metal                               |  |
| Main body                 | Dimension        | 1U                                  |  |
|                           | Color            | Black                               |  |
| PIN                       | Material         | Phosphor Bronze                     |  |
|                           | Life             | ≥750 times                          |  |
| IDC                       | TYPE             | LSA Krone                           |  |
|                           | Life             | 200 times of repeated threading     |  |
|                           | AWG range:       | 22-26                               |  |
| Port                      | Number           | 24 - numbered and with label holder |  |
|                           | Туре             | RJ45 - Cat. 5E FTP                  |  |
|                           | Shield           | FTP                                 |  |
| Operation Temperature     |                  | -20 to 68 °C                        |  |