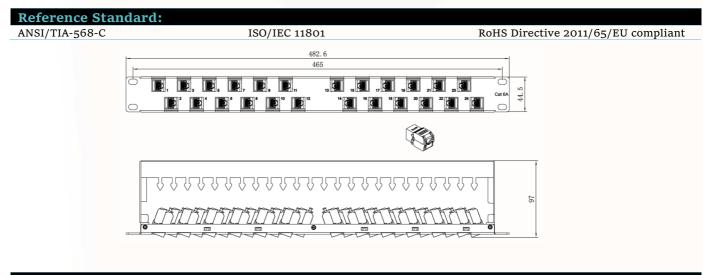

## COPPER PATCH PANEL CAT. 6A - UTP

## Description

ORCA Category 6A Unload Patch Panels provide excellent performance for high speed LANs from 10 Gb to Gigabit Ethernet 100BASETx, token ring, 155 Mbps ATM, 100 Mbps TP-PMD, ISDN, analog (broadband, baseband) and digital video and analog and digital (VoIP) voice applications. 1U 19" standard format is ideal for rack installation.

| Material Specification e Feature: |           |                                                               |
|-----------------------------------|-----------|---------------------------------------------------------------|
| Main body                         | Material  | Metal SPCC whit cable management                              |
|                                   | Dimension | 1U                                                            |
|                                   | Color     | Black                                                         |
| JACK housing                      | Material  | PC                                                            |
|                                   | Life      | ≥750 times                                                    |
| IDC housing                       | TYPE      | Keystone                                                      |
|                                   | Life      | 200 times of repeated threading                               |
| Port                              | Number    | 24 – PC Plastic Housing – numbered and with label space       |
|                                   | Туре      | RJ45 - Cat. 6A 22-26AWG toolless compatible (24 pz. supplied) |
|                                   | Shield    | UTP                                                           |
| Operation Temperature             |           | -20 to 68 °C                                                  |