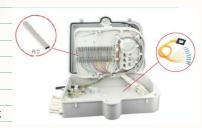

## **Description**

ORCA®'s fiber access termination box is able to hold up to 24 subscribers. And the product's performance in accordance with the industry standard requirements. It is used as a termination point for the feeder cable to connect with drop cable in FTTx network system. It integrates fiber splicing, splitting, distribution, storage and cable connection in one solid protection box, made of high strength PC plastic alloy injection molding, which has good sealing and aging resistance. In addition, it can be hanging on the wall outdoors or indoors to install and use. Manage fibers in a reasonable fiber radius condition, easy to maintain and extend the capacity, fiber bend radius control more than 40mm. Suitable for the fusion splice or mechanical splice.

Telecommunication Networks Data Communications Networks

Local Area Networks

Industry Standard User Interface, be made of PC+ABS, high impact plastic, light gray.

Up to 24 FTTH drops, SCsc or LCsd, can accommodate 1×24 PLC splitter

Anti-UV, ultra violet resistant and rainfall resistant, Water-proof design with IP-65 Protection level.

Temperatures: -40/75°C - Humidity: 93% at 40°C - Air Pressure: 62kPa – 101kPa

2 inlet with shutter for loop management and 1 optional ports, 24 outlet ports