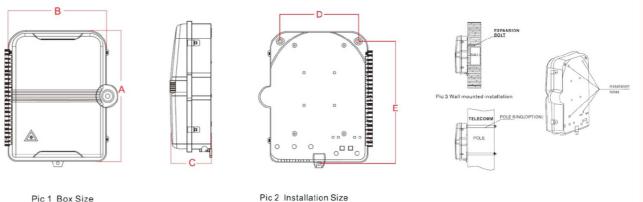

Cable fixing units provided for fixing the outdoor optical cable.

Wall and pole mountable, Lock provided for extra security

Dimensions: 317mm x 327mm x 101mm (H x W x D) Installation size D 206x274mm - 1,5 Kg