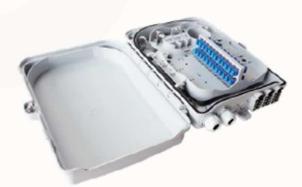

## Description

ORCA®'s Terminal Box is suitable in FTTH project for corridor, basement, room and building's outer walls (pole and wall).

| Application and Feature:                                        |                              |
|-----------------------------------------------------------------|------------------------------|
| Widely Used In FTTH Access Network                              | CATV Networks                |
| Telecommunication Networks                                      | Data Communications Networks |
| Local Area Networks                                             |                              |
| Industry Standard User Interface,be made of high impact plastic |                              |
| Can accommodate 1×24 PLC splitter                               |                              |
| Anti-UV, ultra violet resistant and rainfall resistant          |                              |
| Up to 24 FTTH drops                                             |                              |
| Wall and pole mountable                                         |                              |
| 2 inlet ports, 24 outlet ports                                  |                              |
| Dimension: 330x225x90mm                                         |                              |
|                                                                 |                              |