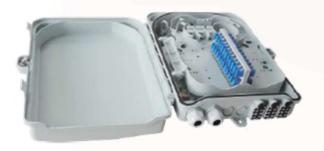

## Description

ORCA®'s Terminal Box is suitable in FTTH project for corridor, basement, room and building's outer walls (pole and wall).

| Application and Feature:                                        |                              |
|-----------------------------------------------------------------|------------------------------|
| Widely Used In FTTH Access Network                              | CATV Networks                |
| Telecommunication Networks                                      | Data Communications Networks |
| Local Area Networks                                             |                              |
| Industry Standard User Interface,be made of high impact plastic |                              |
| Can accommodate 1×24 PLC splitter                               |                              |
| Anti-UV, ultra violet resistant and rainfall resistant          |                              |
| Up to 24 FTTH drops                                             |                              |
| Wall and pole mountable                                         |                              |
| 2 inlet ports, 24 outlet ports                                  |                              |
| Dimension: 330x225x90mm                                         |                              |
|                                                                 |                              |