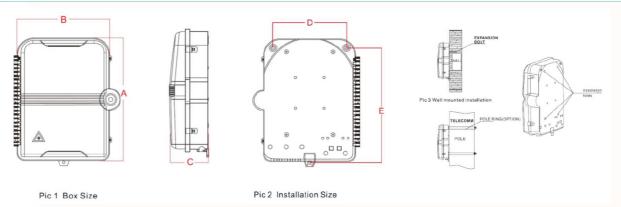

Max allowance for exit cables: up to 12 simplex drop cables, 3 mm

Wall and pole mountable, Lock provided for extra security

Cable fixing units provided for fixing the outdoor optical cable.

Dimensions: 225mm x 220mm x 65mm (H x W x D) Installation size D 168x210mm - 1,5 Kg