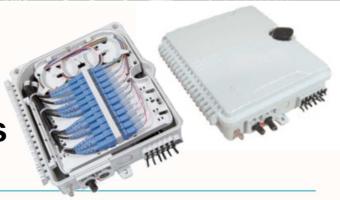

## **Description**

ORCA®'s fiber access termination box is able to hold up to 12 subscribers. And the product's performance in accordance with the industry standard requirements. It is used as a termination point for the feeder cable to connect with drop cable in FTTx network system. It integrates fiber splicing, splitting, distribution, storage and cable connection in one solid protection box, made of high strength PC plastic alloy injection molding, which has good sealing and aging resistance. In addition, it can be hanging on the wall outdoors or indoors to install and use. Manage fibers in a reasonable fiber radius condition, easy to maintain and extend the capacity, fiber bend radius control more than 40mm. Suitable for the fusion splice or mechanical splice.

| Application and Feature:                                                                   |                                                    |
|--------------------------------------------------------------------------------------------|----------------------------------------------------|
| Widely Used In FTTH Access Network                                                         | CATV Networks                                      |
| Telecommunication Networks                                                                 | Data Communications Networks                       |
| Local Area Networks                                                                        |                                                    |
| Industry Standard User Interface, be made of PC+A                                          | ABS, high impact plastic, light gray.              |
| Up to 12 FTTH drops, SCsc or LCsd - Can accommo                                            | date 1×24 PLC splitter                             |
| Anti-UV, ultra violet resistant and rainfall resistan                                      | t, Water-proof design with IP-65 Protection level. |
| Temperatures: -40/75 $^{\circ}\mathrm{C}$ - Humidity: 93 $\%$ at 40 $^{\circ}\mathrm{C}$ - | - Air Pressure: 62kPa – 101kPa                     |
| 2 inlet with shutter for loop management and 1 op                                          | tional ports, 24 outlet ports                      |
| Adapter slots used - No screws and tools needed fo                                         | or installing adapters                             |
| Max allowance for entry cables: max diameter from                                          | m 3 to 14 mm, up to 1 cables                       |