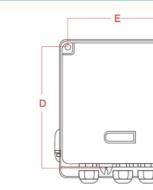

Dimensions: 199mm x 160mm x 46mm (H x W x D) Installation size D 173x136mm - 1,2 Kg