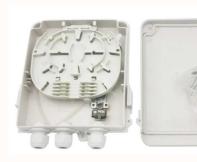

## **Description**

ORCA<sup>®</sup>'s fiber access termination box is able to hold up to 8 subscribers. And the product's performance in accordance with the industry standard requirements. It's mainly used in FTTX access system terminal link. The box made of high strength PC plastic alloy injection molding, which has good sealing and aging resistance. In addition, it can be hanging on the wall outdoors or indoors to install and use. Manage fibers in a reasonable fiber radius condition, easy to maintain and extend the capacity, fiber bend radius control more than 40mm. Suitable for the fusion splice or mechanical splice.

| Videly Used In FTTH Access Network                                                   | CATV Networks                                       |  |
|--------------------------------------------------------------------------------------|-----------------------------------------------------|--|
| Telecommunication Networks                                                           | Data Communications Networks                        |  |
| Local Area Networks                                                                  |                                                     |  |
| Industry Standard User Interface, be made of PC+                                     | ABS, high impact plastic.                           |  |
| Can accommodate 1×16 PLC splitter                                                    |                                                     |  |
| Anti-UV, ultra violet resistant and rainfall resistan                                | nt, Water-proof design with IP-65 Protection level. |  |
| Temperatures: -40/75 $^{\circ}\mathrm{C}$ - Humidity: 93% at 40 $^{\circ}\mathrm{C}$ | - Air Pressure: 62kPa – 101kPa                      |  |
| Up to 8 FTTH drops, SCsc or LCsd                                                     | 3 inlet/outlet ports                                |  |
| Adapter slots used – No screws and tools needed f                                    | or installing adapters                              |  |
| Max allowance cables: max diameter from 3 to 12                                      | mm                                                  |  |
| Wall and pole mountable                                                              |                                                     |  |
| Cable fixing units provided for fixing the outdoor                                   | optical cable.                                      |  |