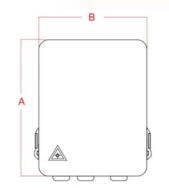

Dimensions: 199mm x 160mm x 46mm (H x W x D) Installation size D 173x136mm - 1,2 Kg