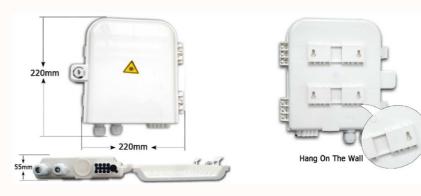

Dimensions: 220mm x 220mm x 55mm (H x W x D) Installation size D 230mm - 0,60 Kg  $\,$ 