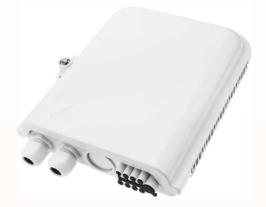

## **Description**

ORCA®'s fiber access termination box is able to hold up to 8 subscribers. And the product's performance in accordance with the industry standard requirements. It's mainly used in FTTX access system terminal link. The box made of high strength PC plastic alloy injection molding, which has good sealing and aging resistance. In addition, it can be hanging on the wall outdoors or indoors to install and use. Manage fibers in a reasonable fiber radius condition, easy to maintain and extend the capacity, fiber bend radius control more than 40mm. Suitable for the fusion splice or mechanical splice.

| Application and Feature:                                             |                                                     |
|----------------------------------------------------------------------|-----------------------------------------------------|
| Widely Used In FTTH Access Network                                   | CATV Networks                                       |
| Telecommunication Networks                                           | Data Communications Networks                        |
| Local Area Networks                                                  |                                                     |
| Industry Standard User Interface, be made of PC+                     | -ABS, high impact plastic.                          |
| Can accommodate 1×16 PLC splitter                                    |                                                     |
| Anti-UV, ultra violet resistant and rainfall resista                 | nt, Water-proof design with IP-65 Protection level. |
| Temperatures: -40/75 $^{\circ}$ C - Humidity: 93% at 40 $^{\circ}$ C | - Air Pressure: 62kPa - 101kPa                      |
| Up to 8 FTTH drops, SCsc or LCsd                                     | 2+1 inlet ports, 8 outlet ports                     |
| Adapter slots used - No screws and tools needed i                    | for installing adapters                             |
| Max allowance for entry cables: max diameter fro                     | om 3 to 9 mm, up to 1 cables                        |
| Max allowance for exit cables: up to 4 simplex dr                    | op cables, 3 mm                                     |
| Wall and pole mountable, Lock provided for extra                     | security                                            |
| Cable fixing units provided for fixing the outdoor                   | optical cable.                                      |