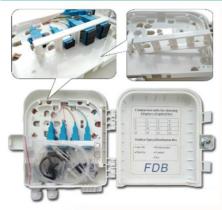

## **Description**

ORCA®'s fiber access termination box is able to hold up to 8 subscribers. And the product's performance in accordance with the industry standard requirements. It's mainly used in FTTX access system terminal link. The box made of high strength PC plastic alloy injection molding, which has good sealing and aging resistance. In addition, it can be hanging on the wall outdoors or indoors to install and use. Manage fibers in a reasonable fiber radius condition, easy to maintain and extend the capacity, fiber bend radius control more than 40mm. Suitable for the fusion splice or mechanical splice.

| Application and Feature:                                             |                                                     |
|----------------------------------------------------------------------|-----------------------------------------------------|
| Widely Used In FTTH Access Network                                   | CATV Networks                                       |
| Telecommunication Networks                                           | Data Communications Networks                        |
| Local Area Networks                                                  |                                                     |
| Industry Standard User Interface, be made of PC+                     | -ABS, high impact plastic.                          |
| Can accommodate 1×16 PLC splitter                                    |                                                     |
| Anti-UV, ultra violet resistant and rainfall resista                 | nt, Water-proof design with IP-65 Protection level. |
| Temperatures: -40/75 $^{\circ}$ C - Humidity: 93% at 40 $^{\circ}$ C | - Air Pressure: 62kPa - 101kPa                      |
| Up to 8 FTTH drops, SCsc or LCsd                                     | 2+1 inlet ports, 8 outlet ports                     |
| Adapter slots used - No screws and tools needed i                    | for installing adapters                             |
| Max allowance for entry cables: max diameter fro                     | om 3 to 9 mm, up to 1 cables                        |
| Max allowance for exit cables: up to 4 simplex dr                    | op cables, 3 mm                                     |
| Wall and pole mountable, Lock provided for extra                     | security                                            |
| Cable fixing units provided for fixing the outdoor                   | optical cable.                                      |