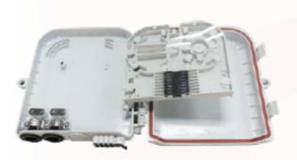

## Description

ORCA®'s Terminal Box is suitable in FTTH project for corridor, basement, room and building's outer walls (pole and wall).

| Application and reature:                                  |                              |
|-----------------------------------------------------------|------------------------------|
| Widely Used In FTTH Access Network                        | CATV Networks                |
| Telecommunication Networks                                | Data Communications Networks |
| Local Area Networks                                       |                              |
| Industry Standard User Interface he made of high impact n | lastic                       |

Industry Standard User Interface, be made of high impact plastic

Can accommodate 1×08 PLC splitter

Anti-UV, ultra violet resistant and rainfall resistant

Up to 8 FTTH drops

Wall and pole mountable

2 inlet ports, 8 outlet ports