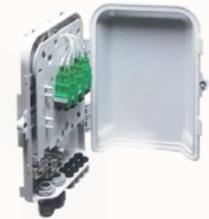

## Description

ORCA®'s Terminal Box is suitable in FTTH project for corridor, basement, room and building's outer walls (pole and wall).

| Application and reature:                                  |                              |
|-----------------------------------------------------------|------------------------------|
| Widely Used In FTTH Access Network                        | CATV Networks                |
| Telecommunication Networks                                | Data Communications Networks |
| Local Area Networks                                       |                              |
| Industry Standard User Interface he made of high impact n | lastic                       |

Industry Standard User Interface, be made of high impact plastic

Can accommodate 1×08 PLC splitter

Anti-UV, ultra violet resistant and rainfall resistant

Up to 8 FTTH drops

Wall and pole mountable

2 inlet ports, 8 outlet ports