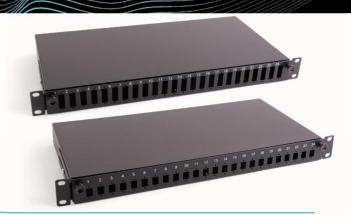

## Description

ORCA® 's 1U high Rack Mount Fiber optic Patch Panel allows for easy and quick arrangement of the fiber optic cables, also provide fiber organization and protection. It can contain up to 24 adapters and can be ordered loaded or unloaded.

## **Specification:**

ORCA's fiber optics drawers feature 6, 12, 24-port capacity. It is 19" (1 unit) high and is rack mounted. Includees blank covers, cable management, cable grip, screws for adapters user's manual and 19" side brackets.