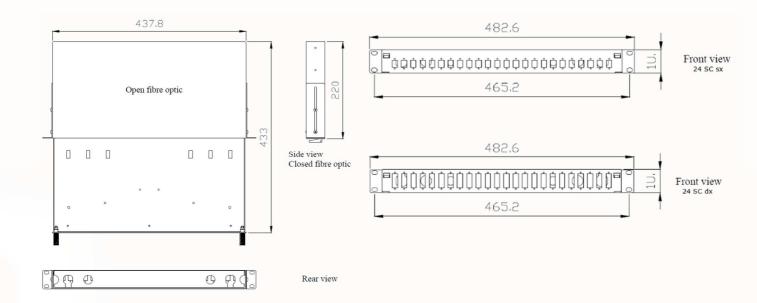

## **Specification:**

ORCA's fiber optics drawers feature 6, 12, 24-port capacity. It is 19" (1 unit) high and is rack mounted. Includees blank covers, cable management, cable grip, screws for adapters user's manual and 19" side brackets.

| General feature:                                   |                                  |  |
|----------------------------------------------------|----------------------------------|--|
| Physical                                           | Realized in 10/10 steel painted  |  |
|                                                    | Surface finish Black RAL 9005    |  |
|                                                    | Height 1U, front uprights fixing |  |
|                                                    | Type of mounting 19"             |  |
| Holds up to 24 adapter                             |                                  |  |
| Duplex or simplex footprint version, ST, SC and LC |                                  |  |
| Cable management                                   |                                  |  |
| 24 Blank cover (SC, LC or ST)                      |                                  |  |
| 48 adapter screw (only for SC and LC version)      |                                  |  |
| Rear Cable Gland and 3 blank cover included        |                                  |  |
| Available with multimode and                       | single mode adapters             |  |
|                                                    |                                  |  |