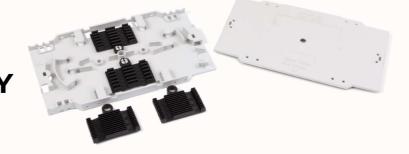

## Description

ORCA<sup>®</sup> series fiber Splice Tray is able to hold up 12/24 subscribers. It is used as a termination point for the fiber to connect with fiber in Cabling or FTTH indoor application. It integrates fiber splicing, termination, storage connection in one solid protection box.

| Feature:                                                  |                       |
|-----------------------------------------------------------|-----------------------|
| Realized in ABS, gray color                               | Dimension: 156x93x7mm |
| Suitable for the fusion splice                            | 12/24 fiber splicers  |
| Integrated with splice cassette and cable management rods |                       |
| Manage fibers in a reasonable fiber radius condition      |                       |
| Easy to maintain and extend the capacity                  |                       |
| Embedded type surface,easy for installation and removal   |                       |
| Change the core number according to cha                   | nging the disc        |