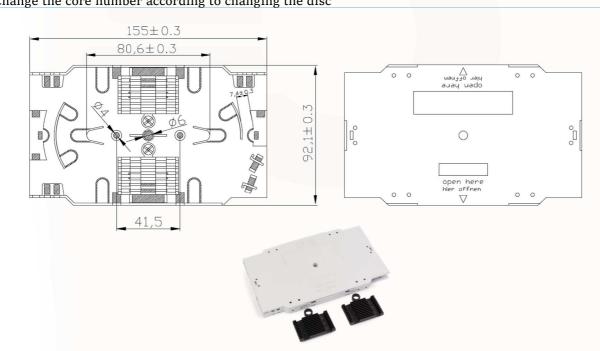

| Feature:                                                  |                       |
|-----------------------------------------------------------|-----------------------|
| Realized in ABS, gray color                               | Dimension: 156x93x7mm |
| Suitable for the fusion splice                            | 12/24 fiber splicers  |
| Integrated with splice cassette and cable management rods |                       |
| Manage fibers in a reasonable fiber radius condition      |                       |
| Easy to maintain and extend the capacity                  |                       |
| Embedded type surface,easy for installation and removal   |                       |
| Change the core number according to cha                   | nging the disc        |