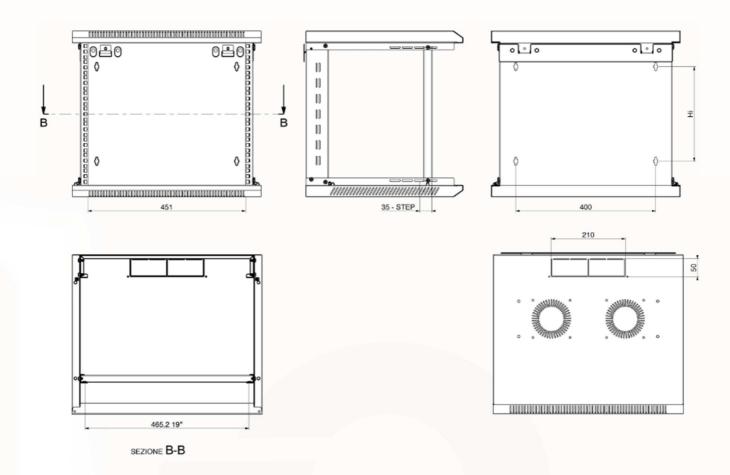

| U  | W(mm)<br>Overall | D(mm)<br>Overall | H(mm)<br>Overall | Hi (mm)<br>Useful |
|----|------------------|------------------|------------------|-------------------|
| 6  | 540              | 450              | 340              | 137,50            |
| 9  | 540              | 450              | 473              | 270,80            |
| 12 | 540              | 450              | 606              | 404,20            |
| 15 | 540              | 450              | 740              | 537,50            |
| 12 | 540              | 600              | 606              | 404,20            |
| 15 | 540              | 600              | 740              | 537,50            |
| 20 | 540              | 600              | 962              | 759,80            |