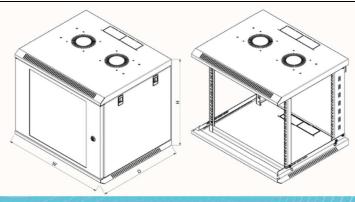

| PhYsical       | Realized in 10/10 Steel painted.                                             |  |  |  |
|----------------|------------------------------------------------------------------------------|--|--|--|
|                | Surface finish NERO RAL 9011.                                                |  |  |  |
|                | Load capacity 40Kg.                                                          |  |  |  |
|                | IP20 protection degree in according to EN 60529                              |  |  |  |
| Front door     | Tempered safety glass, reversible, with quick release system.                |  |  |  |
|                | With lock, 2 key supplied.                                                   |  |  |  |
|                | Opening 180°                                                                 |  |  |  |
| Roof and floor | Roof with predisposition for mounting fans.                                  |  |  |  |
|                | Passive ventilation slots for the recirculation of hot air.                  |  |  |  |
|                | Pre-cut space for cable inlet.                                               |  |  |  |
| Other          | Back panel with wall mount braket and fixing hole                            |  |  |  |
|                | Blind side panels removable with quick release system.                       |  |  |  |
|                | 2 front 19 " steel side uprights adjustable in depth.                        |  |  |  |
|                | Possibility of supplying in Flat Pack or Assembled version, on all measures. |  |  |  |